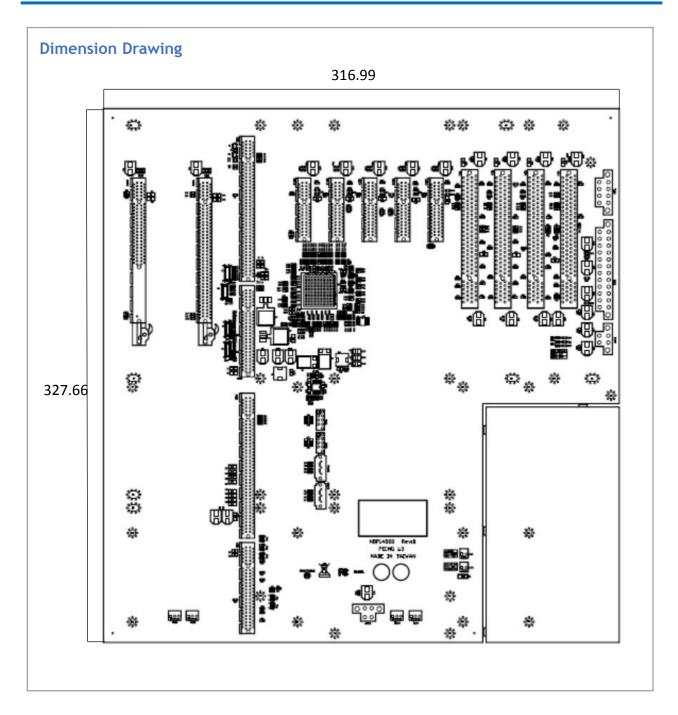

port one PCIe x 16 or two PCIex8 by auto detect, provide flexible expansion options. It follows PICMG 1.3 platform specifications and supports ATX power supply.

## **Specifications**

#### System Architecture

14-slot backplane

#### Slots

- 1 SHB slot,
- 2 PCIe x 16 (support 1 PCIe x 16 or 2 PCIe x 8 )
- 5 PCIe x 4
- 4 PCI

#### **Power input**

- 24 PIN ATX Power Connector
- 8 PIN ATX Standard Power Connector Support +12V

#### Dimension

• 317mm (L) x 328mm (W)

#### Environment

- Board level operating temperatures: 0°C to 60°C
- Storage temperatures: -20°C to 80°C
- 6-layer PCB to reduce noise and keep lower impedance

#### **Relative humidity:**

- 0% to 90% (operating, non-condensing)
- 0% to 95% (non-operating, non-condensing)

#### Certifications

- CE approval
- FCC Class A