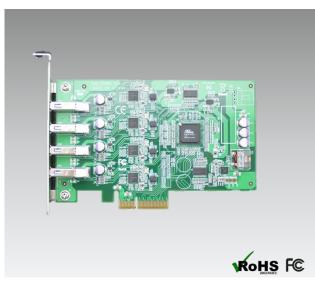

### **Product Overview**

PXE304BX is a 4-port PCIe x4 expansion card aimed at industrial imaging applications. Featuring four independent Renesas µPD720202 USB 3.0 host controllers, a Gen 2 PCI Express® x4 interface, and a per-port bandwidth of 5 Gbps when operating four ports simultaneously, PXE304BX delivers maximal per-port performance.

Features four USB 3.0 ports with 1500 mA current to ensure stable power for external USB devices. PXE304BX is a high-bandwidth industrial-power expansion card designed for machine vision, factory automation, and medical applications, as well as any other applications that require high data transfer speeds.