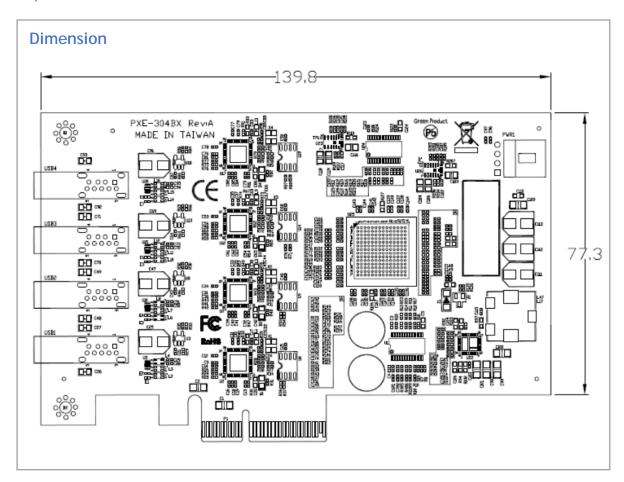

## **Specifications**

| Controller                  | 4 x Renesas μPD720202 host controllers Compliant with Universal Serial Bus 3.0 Specification and Intel® xHCl Specification, Revision 1.0 |
|-----------------------------|------------------------------------------------------------------------------------------------------------------------------------------|
| Bus Interface               | PCI-Express x4 (x8 x16 PCI Express slots)                                                                                                |
| Host Bus                    | 4-lane Gen 2 PCIe interface, compliant with PCI Express Base Specification, Revision 2.0                                                 |
| Max. current                | 1500 mA maximum per port                                                                                                                 |
| Data Transfer Rate          | Super speed (5.0 Gbps)/high speed (480.0 Mbps)/full speed (12.0 Mbps)/low speed (1.5 Mbps)                                               |
| Compatible Operating System | Windows 7                                                                                                                                |
|                             | Windows 8.1                                                                                                                              |
|                             | Windows 10                                                                                                                               |
|                             | Windows Server 2008                                                                                                                      |
|                             | Windows Server 2008 R2                                                                                                                   |
|                             | Windows Server 2012                                                                                                                      |
|                             | Windows Server 2016                                                                                                                      |
| Working Temperature         | 0°C-70°C                                                                                                                                 |