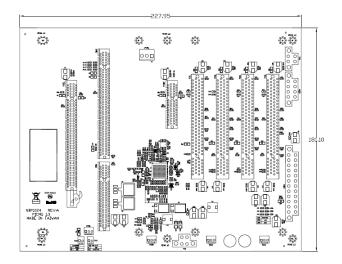

ot backplane which compatible with PIC688-H110 with 1 SHB slot, 1 PCIe x 16, 1 PCIe x 4 and 4 PCI slot. This backplane provides more PCI expansion options for compact rackmount chassis.

# **Specifications**

## **System Architecture**

· 10-slot backplane

### Slots

- 1 SHB slot,
- 1 PCIe x 16, 1 PCIe x 4, 4 PCI

#### **Power input**

- 24 PIN ATX Power Connector
- 8 PIN ATX Standard Power Connector Support +12V

## Dimension

228 x 181 mm

#### **Environment**

- Board level operating temperatures: 0°C to 60°C
- Storage temperatures: -20°C to 80°C
- 4-layer PCB to reduce noise and keep lower impedance

## **Relative humidity:**

- 0% to 90% (operating, non-condensing)
- 0% to 95% (non-operating, non-condensing)

#### Certifications

- CE approval
- FCC Class A

# **Dimension Drawing**