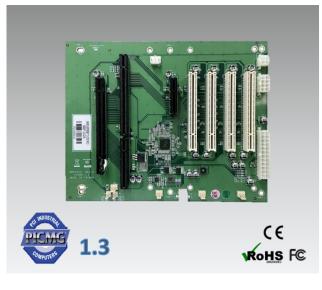

## **Product Overview**

The NBP1024 is a 10-slot backplane which compatible with PIC688-H110 with 1 SHB slot, 1 PCIe x 16, 1 PCIe x 4 and 4 PCI slot. This backplane provides more PCI expansion options for compact rackmount chassis.

### Slots

- 1 SHB slot,
- 1 PCIe x 16, 1 PCIe x 4, 4 PCI

#### **Power input**

- 24 PIN ATX Power Connector
- 8 PIN ATX Standard Power Connector Support +12V