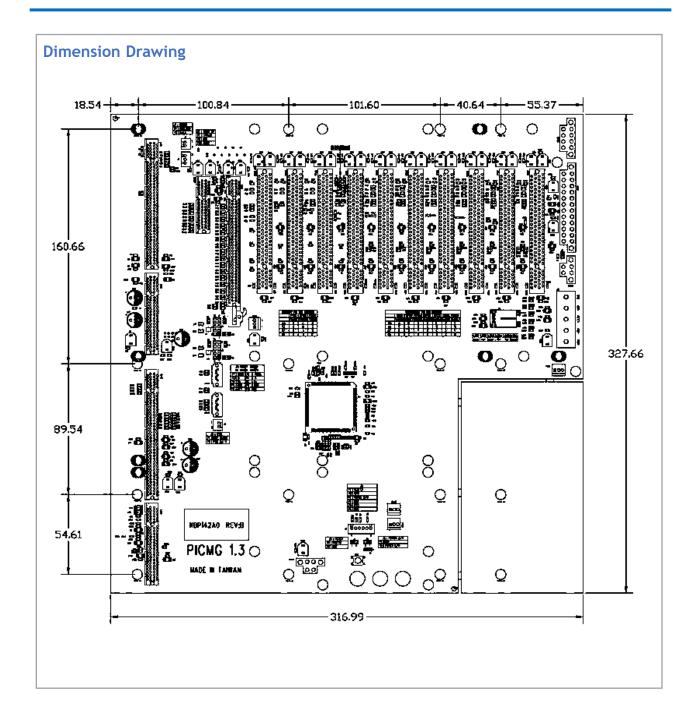

**

The NBP 142A0-CX is a 14-slot backplane with 1 SHB slot, 1 PCIe x 16, 1 PCIe x 4, 10 PCI slot. It follows PICMG 1.3 platform specifications and supports ATX power supply.

## **Specifications**

#### **System Architecture**

14-slot backplane

#### Slots

- 1 SHB slot,
- 1 PCIe x 16
- 1 PCIe x 4
- 10 PCI

#### **Power input**

- 24 PIN ATX Power Connector
- 8 PIN ATX Standard Power Connector Support +12V

#### **Dimension**

328 x 317 mm

#### **Environment**

- Board level operating temperatures: 0°C to 60°C
- Storage temperatures: -20°C to 80°C
- 4-layer PCB to reduce noise and keep lower impedance

#### **Relative humidity:**

- 0% to 90% (operating, non-condensing)
- 0% to 95% (non-operating, non-condensing)

#### Certifications

- · CE approval
- FCC Class A



# **NBP142A0-CX**