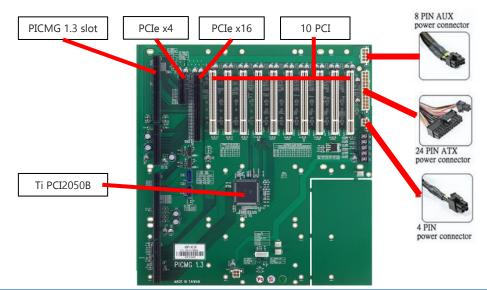

### **Product Overview**

The NBP 142A0-CX is a 14-slot backplane with 1 SHB slot, 1 PCIe x 16, 1 PCIe x 4, 10 PCI slot. It follows PICMG 1.3 platform specifications and supports ATX power supply.

#### Slots

- 1 SHB slot,
- 1 PCIe x 16
- 1 PCIe x 4
- 10 PCI

#### **Power input**

- 24 PIN ATX Power Connector
- 8 PIN ATX Standard Power Connector Support +12V