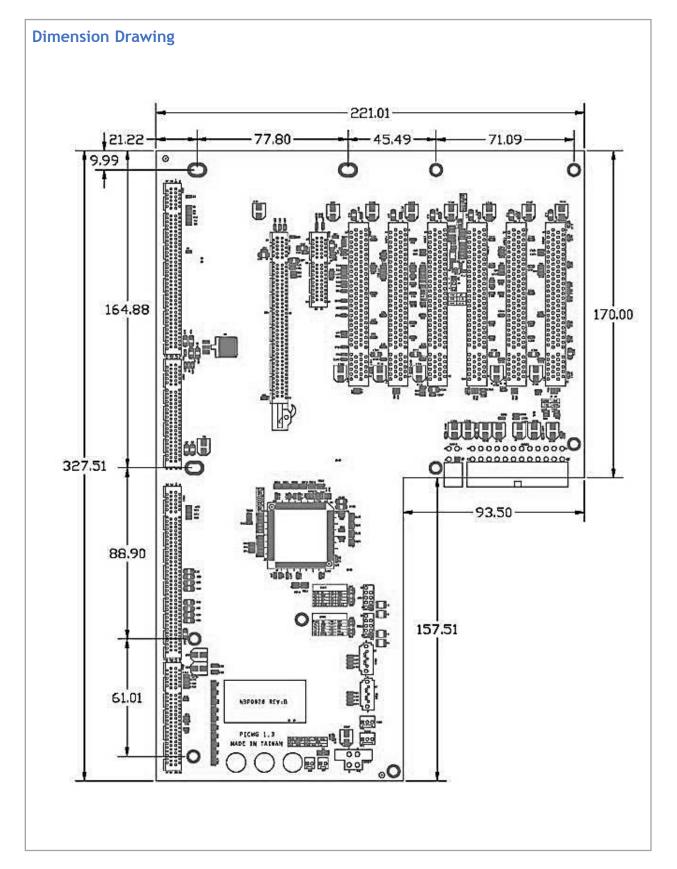

- Supports standard ATX power connector

#### **Product Overview**

The BP 0926 is a 10-slot backplane with 1 SHB slot, 1 PCIe x 16,1 PCIe x 4 and 6 PCI slot. It follows PICMG 1.3 platform specifications and supports ATX power supply.

## **Specifications**

#### System Architecture

5-slot backplane

#### **Slots**

- 1 SHB slot,
- 1 PCIe x 16
- 1 PCIe x 4
- 6 PCI

#### **Power input**

24 PIN ATX Power Connector

#### Dimension

327 x 221(mm)

#### **Environment**

- Board level operating temperatures: 0°C to 60°C
- Storage temperatures: -20°C to 80°C
- 4-layer PCB to reduce noise and keep lower impedance

#### **Relative humidity:**

- 0% to 90% (operating, non-condensing)
- 0% to 95% (non-operating, non-condensing)

#### Certifications

- CE approval
- FCC Class A





# **NBP0926**