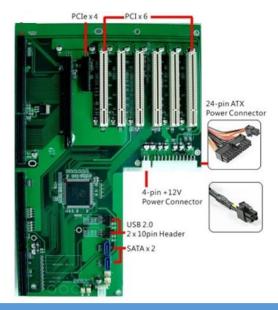

#### **Slots**

- 1 SHB slot,
- 1 PCIe x 16
- 1 PCIe x 4
- 6 PCI

#### **Power input**

24 PIN ATX Power Connector