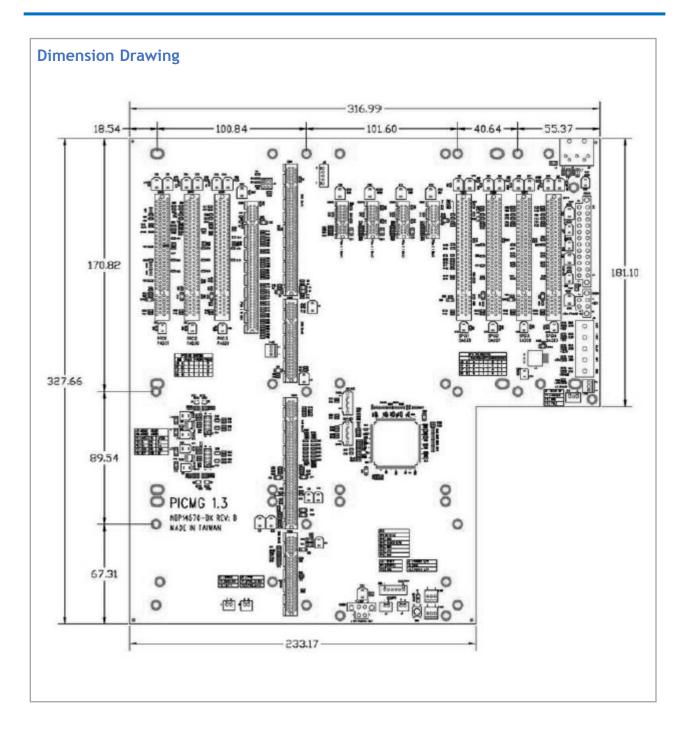

4 PCIe x 1, 7 PCI
- Supports standard ATX power connector

# **Product Overview**

The NBP14570-BX is a 14-slot backplane with 1 SHB slot 1 PCIex16 ,4 PCIex1, 7 PCI slot. It follows PICMG 1.3 platform specifications and supports ATX power supply.

# **Specifications**

## System Architecture

• 14-slot backplane

## Slots

- 1 SHB slot,
- 1 PCIe x 16
- 4 PCIe x 1
- 7 PCI

## **Power input**

• 24 PIN ATX Power Connector

## Dimension

• 317 x 328 (mm)

#### Environment

- Board level operating temperatures: 0°C to 60°C
- Storage temperatures: -20°C to 80°CCE
- 4-layer PCB to reduce noise and keep lower impedance

## **Relative humidity:**

- 0% to 90% (operating, non-condensing)
- 0% to 95% (non-operating, non-condensing)

## Certifications

- CE approval
- FCC Class A





# NBP14570-BX