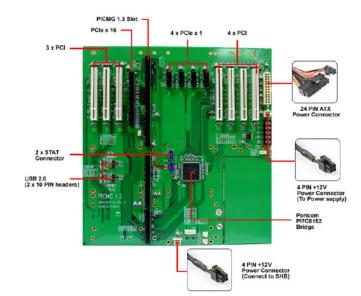

# **Main Features**

- Greater powers delivery capability
- System host board and add-on card
- Follows PICMG 1.3 mount holes and compatible with 4U chassis
- Supports : 1 SHB slot, 1 PCIe x 16, 4 PCIe x 1, 7 PCI
- Supports standard ATX power connector

# **Product Overview**

The NBP14570-BX is a 14-slot backplane with 1 SHB slot 1 PCIex16 ,4 PCIex1, 7 PCI slot. It follows PICMG 1.3 platform specifications and supports ATX power supply.

## Slots

- 1 SHB slot,
- 1 PCIe x 16
- 4 PCIe x 1
- 7 PCI

## **Power input**

• 24 PIN ATX Power Connector