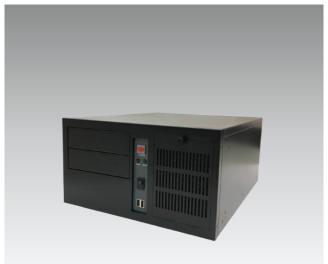

The VIC608-PB is designed for PICMG 1.0/1.3 motherboard. 10-slot industrial node chassis built with two internal 2.5" or 3.5" HDD/SSD driver bays. VIC608-PB equips two USB interface on front panel, and also fit on high wattage ATX power supply. The capacity can be adjusted according to the inserted card.

## **FEATURES**

- Two 2.5" or 3.5"HDD/SSD (SATA)
  Drive bays
- Two USB ports on the front panel
- ATX power supply installable
- One power On/Off switch and one reset button