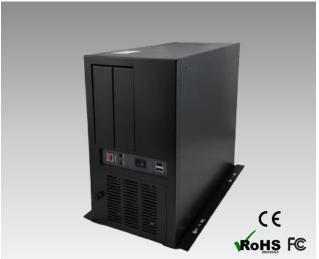

The VIC608-PB is designed for PICMG 1.0/1.3 motherboard. 10-slot industrial node chassis built with two internal 2.5" or 3.5" HDD/SSD driver bays. VIC608-PB equips two USB interface on front panel, and also fit on high wattage ATX power supply. The capacity can be adjusted according to the inserted card.

## **FEATURES**

- Two 2.5" or 3.5"HDD/SSD (SATA)
  Drive bays
- Two USB ports on the front panel
- ATX power supply installable
- One power On/Off switch and one reset button