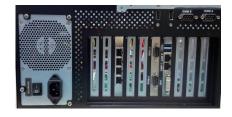

The VIC608-PB is designed for PICMG 1.0/1.3 motherboard. 10-slot industrial node chassis built with two internal 2.5" or 3.5" HDD/SSD driver bays. VIC608-PB equips two USB interface on front panel, and also fit on high wattage ATX power supply. The capacity can be adjusted according to the inserted card.