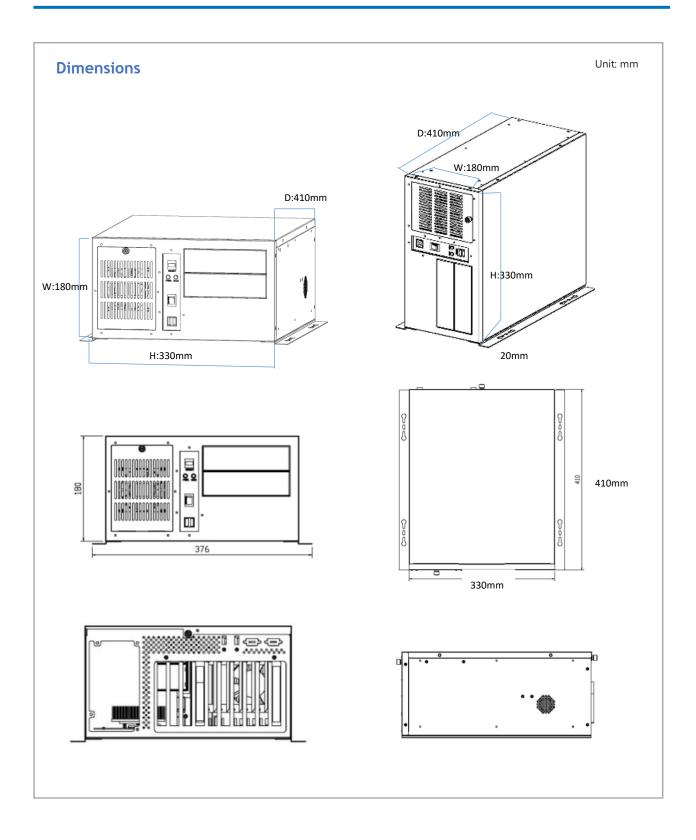

## VIC608-PB

| GENERAL            |                                   |
|--------------------|-----------------------------------|
| Construction       | Heavy-duty steel                  |
| Drive Bay Internal | 2x 2.5" HDD/SSD; 3x3.5" HDD/SSD   |
| Air Filter         | One replaceable air filter        |
| Indicator          | 1xPWR LED, 1xHDD LED              |
| Switch             | 1x Power On/Off , 1x System reset |
| Connector          | 2x USB ports on the front panel   |
| Standard Color     | Black                             |
| Dimension          | 180(W) x 410(D) x 330(H) mm       |
| Weight             | 10 kg                             |