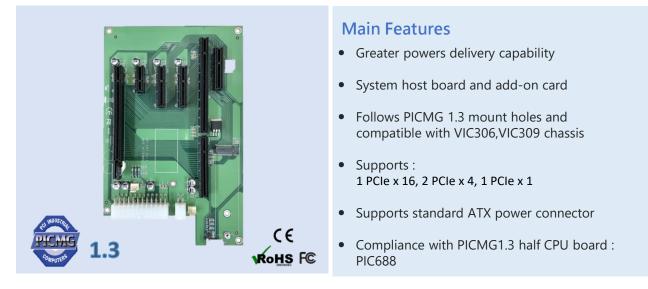

### **Product Overview**

The NBP06E5 is a 5-slot backplane which compatible with PIC688-H110 with 1 SHB slot, 1 PCIe x 16, 2 PCIe x 4 and 1 PCIe x 1 slot. This backplane provides more PCI expansion options for compact rackmount chassis.

#### Slots

- 1 SHB slot,
- 1 PCIe x 16, 2 PCIe x 4, 1 PCIe x 1

#### **Power input**

- 24 PIN ATX Power Connector
- 4 PIN ATX Standard Power Connector Support +12V