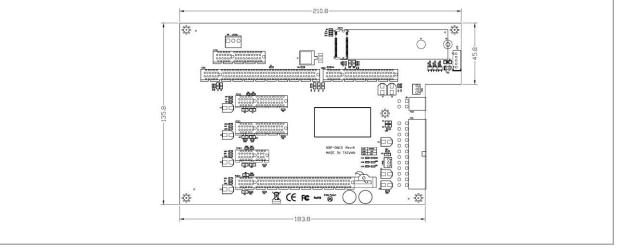

lane which compatible with PIC688-H110 with 1 SHB slot, 1 PCIe x 16, 2 PCIe x 4 and 1 PCIe x 1 slot. This backplane provides more PCI expansion options for compact rackmount chassis.

## **Specifications**

#### System Architecture

5-slot backplane

#### Slots

- 1 SHB slot,
- 1 PCIe x 16, 2 PCIe x 4, 1 PCIe x 1

#### **Power input**

- 24 PIN ATX Power Connector
- 4 PIN ATX Standard Power Connector Support +12V

#### Dimension

• 210.8 x 135.8 mm

#### Environment

- Board level operating temperatures: 0°C to 60°C
- Storge temperatures: -20°C to 80°C
- 4-layer PCB to reduce noise and keep lower impedance

#### **Relative humidity:**

- 0% to 90% (operating, non-condensing)
- 0% to 95% (non-operating, non-condensing)

#### Certifications

- CE approval
- FCC Class A

# Dimension Drawing



CADMUS