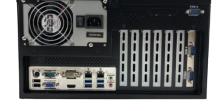

The VIC608-AB is designed for ATX or Micro-ATX motherboard. 7-slot industrial node chassis built with two internal 2.5" or 3.5" HDD/SSD driver bays. VIC608-AB equips two USB interface on front panel, and also fit on high wattage ATX power supply. The pool capacity can be adjusted according to the inserted card.