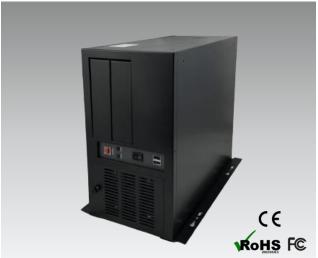

The VIC608-AB is designed for ATX or Micro-ATX motherboard. 7-slot industrial node chassis built with two internal 2.5" or 3.5" HDD/SSD driver bays. VIC608-AB equips two USB interface on front panel, and also fit on high wattage ATX power supply. The pool capacity can be adjusted according to the inserted card.

#### **FEATURES**

- Two 2.5" or 3.5"HDD/SSD (SATA)
  Drive bays
- Two USB ports on the front panel
- ATX power supply installable
- One power On/Off switch and one reset button