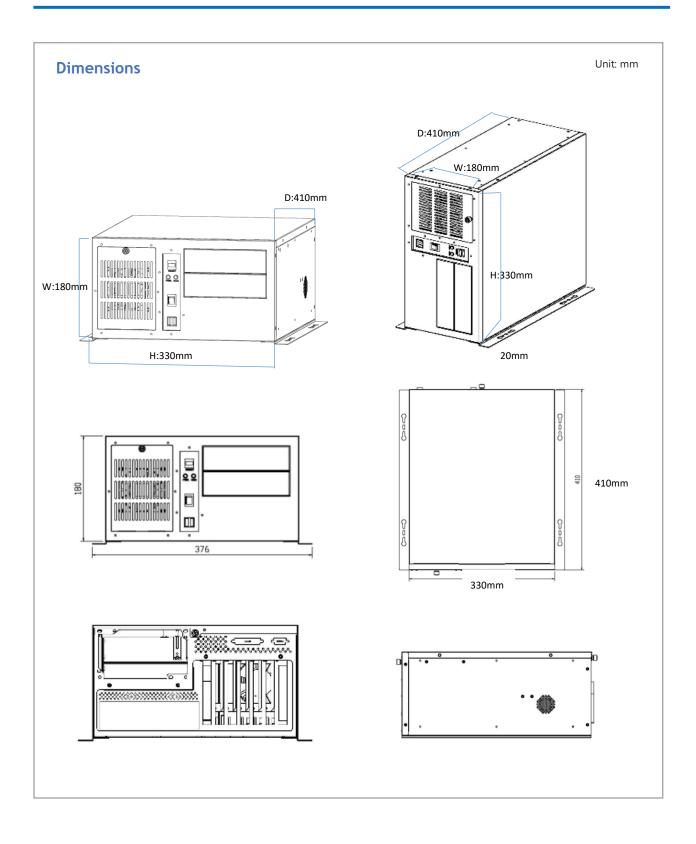

## VIC608-AB

| GENERAL      |  |
|--------------|--|
| Construction |  |

| Construction       | Heavy-duty steel                  |
|--------------------|-----------------------------------|
| Drive Bay Internal | 2x 2.5" HDD/SSD; 3x3.5" HDD/SSD   |
| Air Filter         | One replaceable air filter        |
| Indicator          | 1xPWR LED, 1xHDD LED              |
| Switch             | 1x Power On/Off , 1x System reset |
| Connector          | 2x USB ports on the front panel   |
| Standard Color     | Black                             |
| Dimension          | 180(W) x 410(D) x 330(H) mm       |
| Weight             | 10 kg                             |