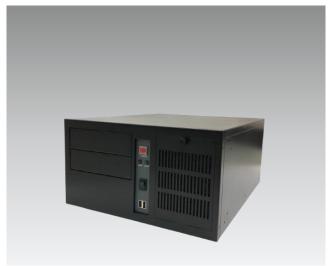

The VIC608-AB is designed for ATX or Micro-ATX motherboard. 7-slot industrial node chassis built with two internal 2.5" or 3.5" HDD/SSD driver bays. VIC608-AB equips two USB interface on front panel, and also fit on high wattage ATX power supply. The pool capacity can be adjusted according to the inserted card.

#### **FEATURES**

- Two 2.5" or 3.5"HDD/SSD (SATA)
  Drive bays
- Two USB ports on the front panel
- ATX power supply installable
- One power On/Off switch and one reset button